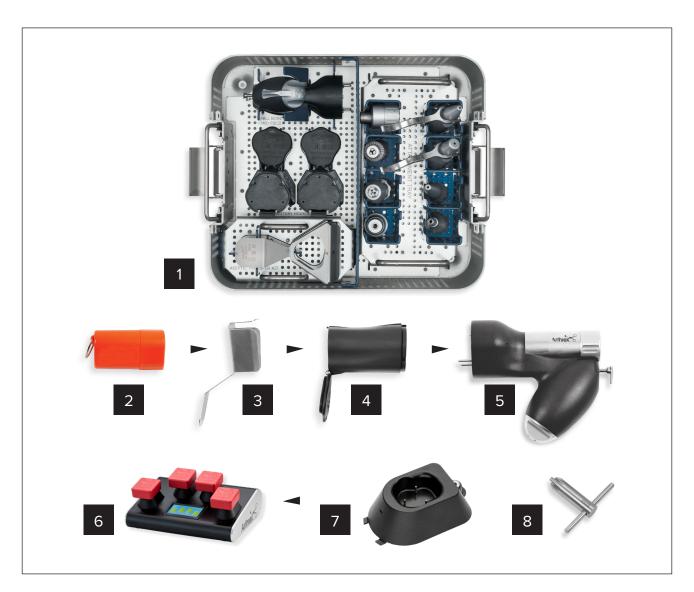

## **DrillSaw Mini 300<sup>™</sup> Power System**

Including Accessories and Attachments

| Pic. | Item Number          | Qty. | Description                                                                              |  |
|------|----------------------|------|------------------------------------------------------------------------------------------|--|
| 1    | AR- <b>300C</b>      | 1    | Power System Set, instrument case                                                        |  |
| 2    | AR- <b>300L</b>      | 1    | Li-lon Battery                                                                           |  |
| 3    | VAR-300ATK           | 1    | Transfer Plate                                                                           |  |
| 4    | VAR-300LBH           | 1    | Battery Housing                                                                          |  |
| 5    | VAR- <b>300</b>      | 1    | Handpiece                                                                                |  |
| 6    | VAR-400UBC           | 1    | Universal Battery Charger, shown with VAR-400UBC-3 charging bays for AR-300L and AR-600L |  |
| 7    | VAR- <b>400UBC-3</b> | 2    | Charging Bays for AR-300L and AR-600L                                                    |  |
| 8    | VAR-300KEY           | 1    | Spare Key (included with keyed chucks)                                                   |  |