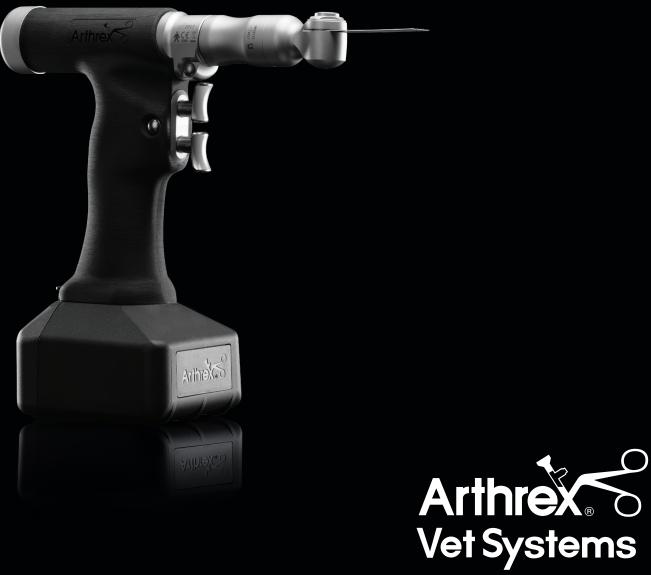

# DrillSaw Power<sup>™</sup> System

Revolutionizing Power | Product Information







# **Table of Contents**

| Attachments                                   | 04 |
|-----------------------------------------------|----|
|                                               |    |
| DrillSaw Sports 400 <sup>™</sup> Power System |    |
| Attachments 10                                | 10 |
| Micro Sagittal Blades                         | 12 |
| Reciprocating Blades                          | 13 |
| Burrs 14                                      | 14 |

# DrillSaw Mini 300<sup>™</sup> Power System





#### Features and Benefits:

- Modular design is cost-efficient
- Minimal weight and maximum power
- Excellent balance and ergonomics
- Lubrication not needed
- PEEK housing–durable and lightweight
- Lithium-ion technology-very long battery life
- Intuitive handling
- 1-year warr