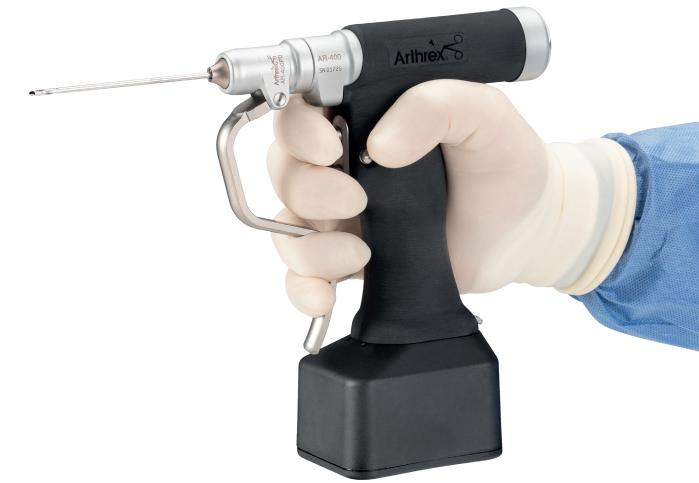

# DrillSaw Sports 400<sup>™</sup> Power System

#### Features and Benefits:

- Modular handpiece for drilling, reaming, and sawing
  - Dual trigger operation
  - Multifunctional
  - Forward
  - Reverse
  - Oscillate drilling
  - Lockout reverse
- Custom texture improves grip during use
- Versatile for trauma and sports medicine
- Li-ion battery technology
- Lightweight, powerful, and perfectly balanced

| Product Description                     | Item Number           |
|-----------------------------------------|-----------------------|
| Handpiece AR-400 (a)                    | VAR- <b>400</b>       |
| Lithium-ion battery pack for AR-400 (b) | VAR- <b>400UB</b>     |
| Aseptic transfer kit for AR-400 (c)     | VAR- <b>400-ATK-1</b> |
| Battery housing for AR-400 (d)          | VAR-400UBH-1          |