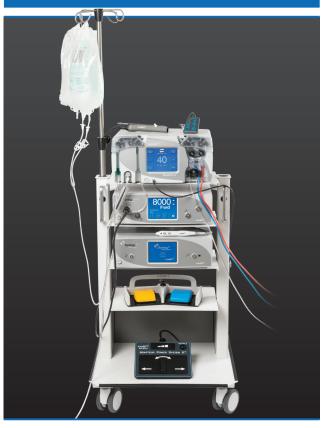

## **DualWave™ Accessories and Cart**

## **DualWave Fluid Management System: AR-6480**

- Timed tamponade LAVAGE mode
- Controlled high-flow RINSE mode
- Real-time pressure and flow readings
- Direct shaver communication
- Intuitive and easy-to-read user interface
- Integrates with Synergy imaging system or operates as a stand-alone unit
- Sterile field control with autoclavable remote control
- Dual system with optional inflow or inflow/outflow modes

| Product Description          | Item Number      |
|------------------------------|------------------|
| DualWave Autoclavable Remote | VAR- <b>6482</b> |
| DualWave Footswitch          | VAR- <b>6483</b> |
| Pump Cart                    | VAR- <b>6481</b> |