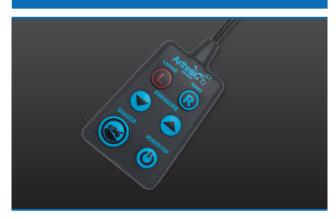

#### **Autoclavable DualWave Remote: AR-6482**

- Sterile field control
- Separate LAVAGE and RINSE buttons
- Pressure increase and decrease buttons
- RUN/STOP control