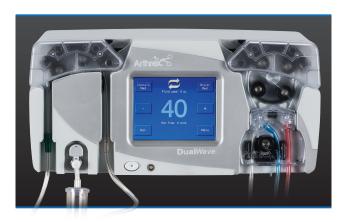

## **DualWave Fluid Management System: AR-6480**

- Timed tamponade LAVAGE mode
- Controlled high-flow RINSE mode
- Real-time pressure and flow readings
- Direct shaver communication
- Intuitive and easy-to-read user interface
- Integrates with Synergy imaging system or operates as a stand-alone unit
- Sterile field control with autoclavable remote control
- Dual system with optional inflow or inflow/outflow modes

## **Outflow Pump Suction: AR-6430**

- More consistent visualization experience
- Inflow and outflow controlled by a single system
- Independent control of shaver and cannula outflow
- Programmable shaver boost
- Saline cost containment
- Color-coded for easy setup
- Multiple combination options