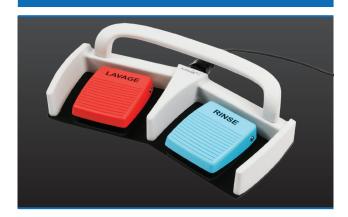

## **DualWave Footswitch: VAR-6483**

- Separate LAVAGE and RINSE pedals
- Integrated carrying handle