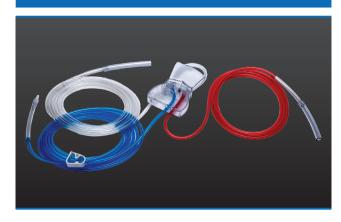

## Combination Tubing: AR-6435 and AR-6436

- Bundling price break
- Reduction in waste
- Reduced inventory tracking
- Setup time reduction

System for AR-6480, qty. 10

for AR-6480, qty. 10

DualWave Outflow Tubing Set w/ Main Pump Tubing

**Product Description** 

AR-**6436** 