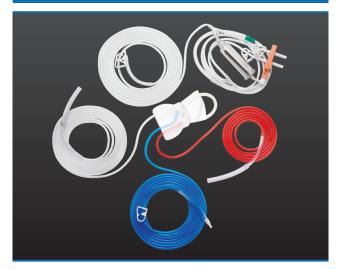

## Combination Tubing: AR-6435 and AR-6436

- Bundling price break
- Reduction in waste
- Reduced inventory tracking
- Setup time reduction

System for AR-6480, qty. 10

for AR-6480, qty. 10

DualWave Outflow Tubing Set w/ Main Pump Tubing

**Product Description** 

AR-**6436** 