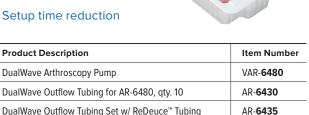

## Combination Tubing: AR-6435 and AR-6436

- Bundling price break
- Reduction in waste
- Reduced inventory tracking
- Setup time reduction

System for AR-6480, qty. 10

for AR-6480, qty. 10

DualWave Outflow Tubing Set w/ Main Pump Tubing

**Product Description** 

AR-**6436** 